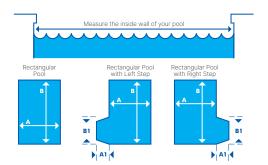

# POOL SIZE

Simply decide on the essential details: (1) type of cover (2) roller system (3) pool size: length (B) X width (A) (+ step area) = Total square metres.

For shaped pools, treat as rectangular Kidnev Pool Freeform Pool