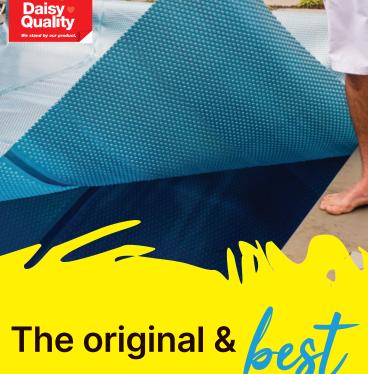

## **BUILT TO LAST**

Years of research and development by Daisy under Australian conditions, has resulted in a technically innovative design that is exclusive to Daisy, made right here in Australia.

Only Daisy pool covers utilise the trademarked and award-winning UltraDome™ technology.

Our unique design and moulding technique enable the polyethylene (PE) bubble layer to be formed in a profile that is consistent in thickness. The results:

- The elimination of weak points for maximum durability and greater strength
- Super toughened to resist salt, sun and chemicals
- Maximum insulation and minimised heat and water loss

### THIS MEANS YOU CAN ENJOY YOUR DAISY AND POOL LONGER!