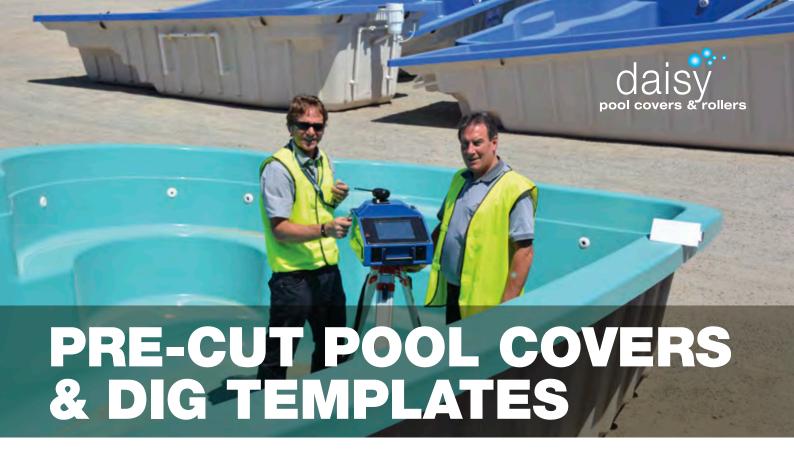

Daisy uses an electronic 3D point capturing device to measure and accurately plot the data to help reproduce a pool cover to the EXACT shape of the pool. The data can be manipulated so the cover can be cut and supplied to fit waterline or oversize for an upturn.

A new pool? Dig templates, made out of special width builders plastic, are cut to the exact pool shape. It is then laid out in the backyard and correctly placed so pool owners-to-be can easily visualise and approve the pool location even before digging begins.

This degree of accuracy and precision used in measuring and collecting the data guarantees a perfect fit for all pools every time. Plus - they're easy to install.

Saving everyone time and money. This technology eliminates the need to return to site to measure up and cut to shape, saving a substantial amount of time, money and double handling as it will all be taken care of on the first visit.