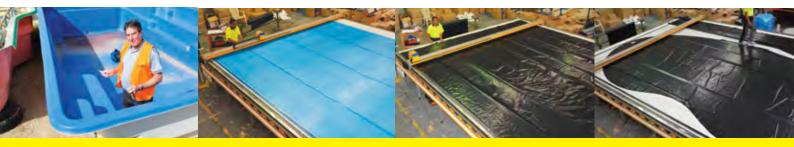

Daisy uses an electronic 3D point capturing device to measure and accurately plot the data to help reproduce a pool cover to the EXACT shape of the pool. The data can be manipulated so the cover can be cut and supplied to fit waterline or oversize for an upturn.

This degree of accuracy and precision used in measuring and collecting the data guarantees a perfect fit for all pools every time. Plus - they're easy to install.

Saving everyone time and money. This technology eliminates the need to return to site to measure up and cut to shape, saving a substantial amount of time, money and double handling as it will all be taken care of on the first visit.