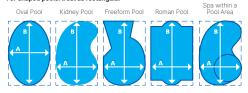

Simply decide on the essential details: (1) type of cover (2) roller system (3) pool size: length (B) X width (A) (+ step area) = Total square metres.

For shaped pools, treat as rectangular

| And the answer is:      |    |
|-------------------------|----|
| My Daisy Cover:         | \$ |
| My Daisy Roller:        | \$ |
| Square Metre Total:     |    |
| Installation:           | \$ |
| Distributor Quote from: |    |
|                         |    |