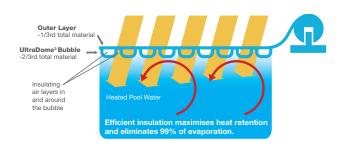

Our unique design and moulding technique enables the polyethylene (PE) bubble layer to be formed in a profile that is consistent in thickness. The results:

- The elimination of weak points for maximum . durability and greater strength
- Super toughened to resist salt, sun and chemicals .
- Maximum insulation and minimised heat and . water loss

### **REDUCE THE COST OF MAINTAINING A WARM** SUSTAINABLE POOL.

SAVE more of the sun's warmth. Warms your pool by up to 8°C for free.

SAVE on heat loss. **Reduced heating costs** and heat loss.

SAVE on chemicals. Reduce salt and chemical use by up to 50%.

SAVE on evaporation. Reduces evaporation by 99%.

SAVE money. Higher quality. Better design. Lasts longer.

**ROUDLY AUSTRALIAN MADE** 

SAVE on water. up to

10.000L per month.

Improves water retention.

**SAVE** on cleaning.