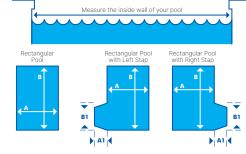

Simply decide on the essential details: (1) type of cover (2) roller system (3) pool size: length (B) X width (A) (+ step area) = Total square metres.

For shaped pools, treat as rectangular

| And the answer is:      |    |
|-------------------------|----|
| My Daisy Cover:         | \$ |
| My Daisy Roller:        | \$ |
| Square Metre Total:     |    |
| Installation:           | \$ |
| Distributor Quote from: |    |
|                         |    |