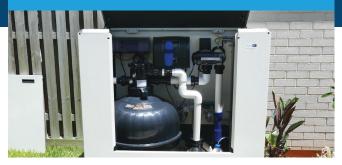

## **What Is The Acoustic Box?**

The Acoustic Box company specialises in manufacturing soundproof boxes, specifically designed for enclosing and reducing noise from pool pumps, compressors and other noisy machinery. We supply and deliver to all areas in Australia.

## Soundproof Compliance — Save \$\$\$ Off Energy Bills!

The Acoustic Box is lined with quality, 20mm thick acoustic grade foam, translating into a reduction of 80% in noise levels! This means you can use your pump during off-peak hours saving you money. The noise reduction is certified by an Acoustic Engineer's report.

#### **Superior Design**

Industrially engineered to provide enhanced sturdiness yet lighter than other models on the market. Gas struts and a removable door provide easy access. Made from thick 0.9mm BlueScope galvanised steel and finished with Dulux Colorbond powder coating. A 7 Year Warranty provides peace of mind. Ventilation gaps allow for air circulation without any water leaks or compromising noise abatement.