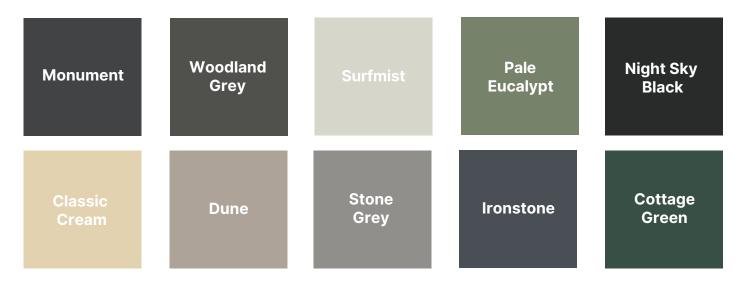

antee



Child Safety Features



Easy To Assemble



Reduce Noise By 80%



Gas Strut Opening Lid



Removable Front Panel



Offer More Internal Space For Easier Access



100% Australian Made & Designed

## Standard Models.



№ 1100mm № 1350mm № 1650mm № 1828mm



# **Footings, Custom Boxes & Deliveries**

- ► Treated timber footings available, cut to size and ready to assemble
- Ventilated solutions available to accommodate gas and electric pool heaters
- Custom colours on request no additional lead time
- Boxes with side access and extra timber panels

Also available in 200mm increments in width Larger width sizes available by utilising multiple width modules

- Custom tailored solutions to suit any level site
- ▶ Deliveries to all cities and regional towns

# **Available Colours**