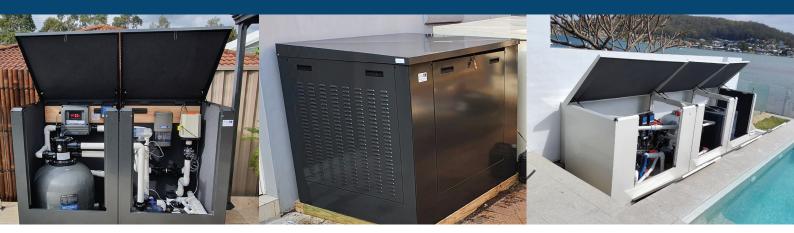

#### **Superior Design**

Industrially engineered to provide enhanced sturdiness yet lighter than other models on the market. Gas struts and a removable door provide easy access. Made from thick 0.9mm BlueScope galvanised steel and finished with Dulux Colorbond powder coating. A 7 Year Warranty provides peace of mind. Ventilation gaps allow for air circulation without any water leaks or compromising noise abatement.

# **Footings, Custom Boxes & Deliveries**

- ► Treated timber footings available, cut to size and ready to assemble
- Ventilated solutions available to accommodate gas and electric pool heaters
- Custom colours on request no additional lead time
- Boxes with side access and extra timber panels