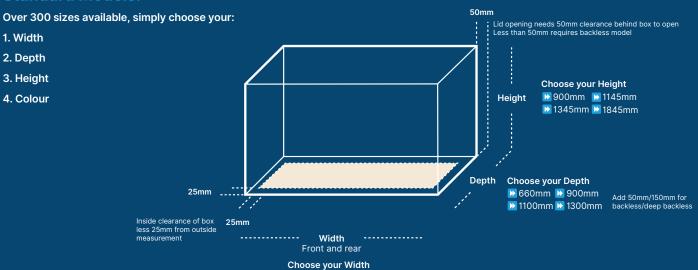

## Standard Models.

№ 1100mm № 1350mm № 1650mm № 1828mm

Also available in 200mm increments in width Larger width sizes available by utilising multiple width modules

- Custom tailored solutions to suit any level site
- ▶ Deliveries to all cities and regional towns