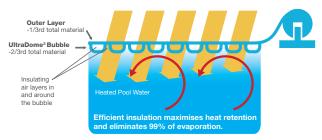

Our unique design and moulding technique enables the polyethylene (PE) bubble layer to be formed in a profile that is consistent in thickness. The results:

- The elimination of weak points for maximum durability and greater strength
- Super toughened to resist salt, sun and chemicals
- Maximum insulation and minimised heat and water loss

**SAVE** on evaporation. **Reduces evaporation** by 99%.

SAVE money. Higher quality. Better design. Lasts longer.