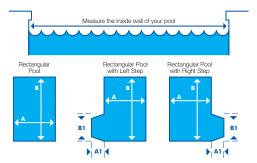

Simply decide on the essential details:

(1) type of cover (2) roller system (3) pool size: length (B) X width (A)

(+ step area) = Total square metres.

For shaped pools, treat as rectangular

|        | And the answer is:      |
|--------|-------------------------|
| I      | My Daisy Cover:\$       |
|        | My Daisy Roller:\$      |
| I<br>I | Square Metre Total:     |
| 1      | Installation: \$        |
| 1      | Distributor Quote from: |