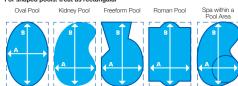

Simply decide on the essential details:

(1) type of cover (2) roller system (3) pool size: length (B) X width (A)

(+ step area) = Total square metres.

For shaped pools, treat as rectangular

|        | And the answer is:      |
|--------|-------------------------|
| I      | My Daisy Cover:\$       |
|        | My Daisy Roller:\$      |
| I<br>I | Square Metre Total:     |
| 1      | Installation: \$        |
| 1      | Distributor Quote from: |